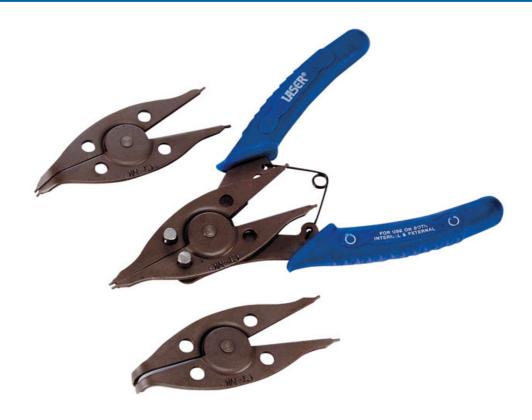

## **Circlip Plier Set**

A set of circlip pliers for internal and external use, with bent, angled and straight tip heads. The set includes three interchangeable, double-ended heads and a pair of spring-loaded handles with ergonomic plastic grips. High quality, hardened steel heads manufactured from chrome molybdenum with precision ground 1.2mm tips. A useful, compact tool set for circlip fitting and removal.

## **Additional Information**

- 3 double-ended interchangeable heads: Straight, 45°, 90° tips.
- · Hardened and tempered tips 1.2mm.
- Set can be used for internal & external circlips.
- · Spring loaded handles for control & precision.
- · Manufactured from chrome molybdenum.